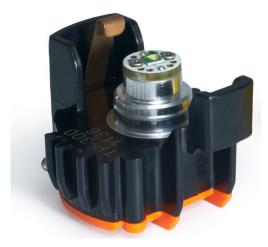

## LED TORCH MODULE TP-300

## **PRODUCT INFORMATION**

The LED Torch Module TP-300 for T4 ATEX Torches retrofits into existing TS/TR-24 and TS/TR-24+ safety torches.

This LED Torch Module replacement significantly improves the light output from 17 lumens to approxitmately 130 lumens with an increase in battery output from 10 to 20 hours

Replacing the existing bulb contact with the LED Torch Module is quick and easy and will preclude the need for bulb changes in the future and ensure an ultra bright light output.

## **TECHNICAL INFORMATION**

| LED TORCH MODULE    |                                                                                              |
|---------------------|----------------------------------------------------------------------------------------------|
| PRODUCT REFERENCE   | TP-300                                                                                       |
| PRODUCT DESCRIPTION | For use in Wolf torch models:- TS-24, TS-24+, TS-30+, TS-35+, TR-24, TR-24+, TR-30+ & TR-35+ |